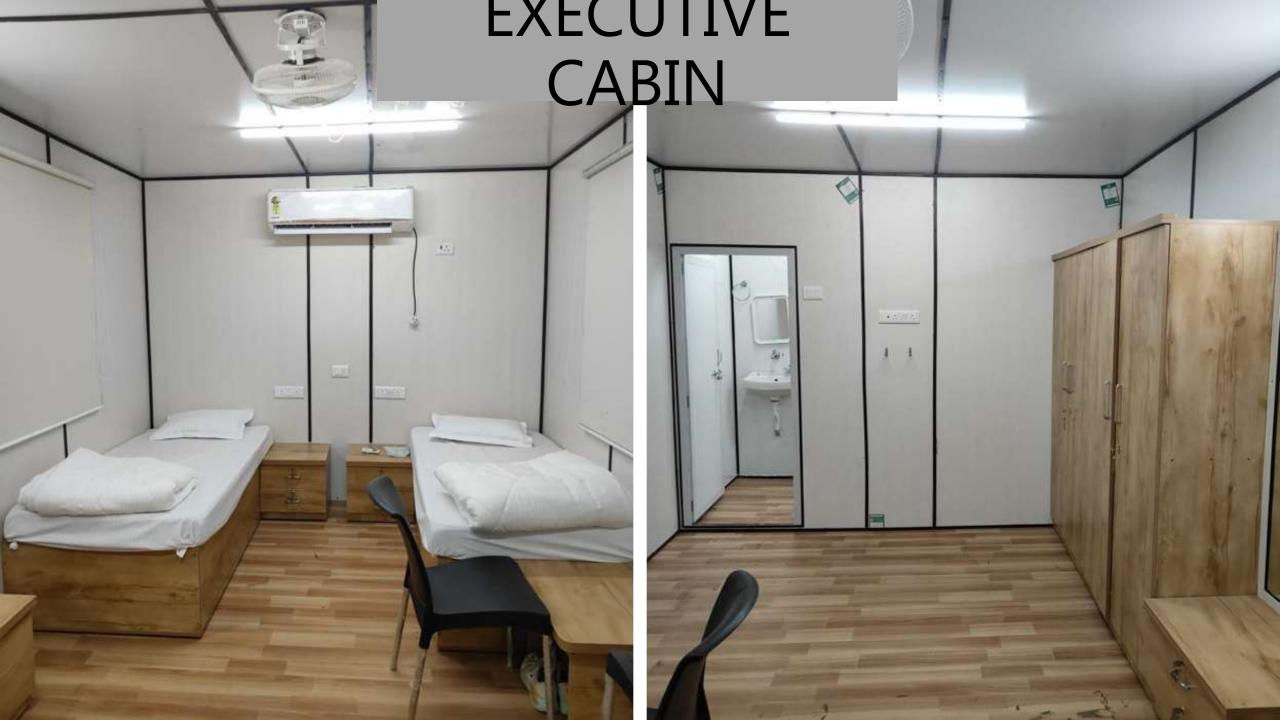

#### **TYPE OF PORTABLE CABINS**

**1. Site Office** 2. Accommodation Cabins 3. Labour **Accommodation** 4. Toilets **5. Security Post** 

#### Bertable Cabins

Our portable cabins are designed to serve a wide array of purposes, from living quarters to offices, ensuring comfort and utility in remote settings:

- Executive Cabins: Luxuriously furnished spaces equipped with air conditioning, ergonomic furniture, and communication systems.
- Labor Accommodation: Costeffective and robust cabins built for durability and functionality.
- Multi-Purpose Cabins: Versatile designs for applications such as meeting rooms, storage units, or guard posts.