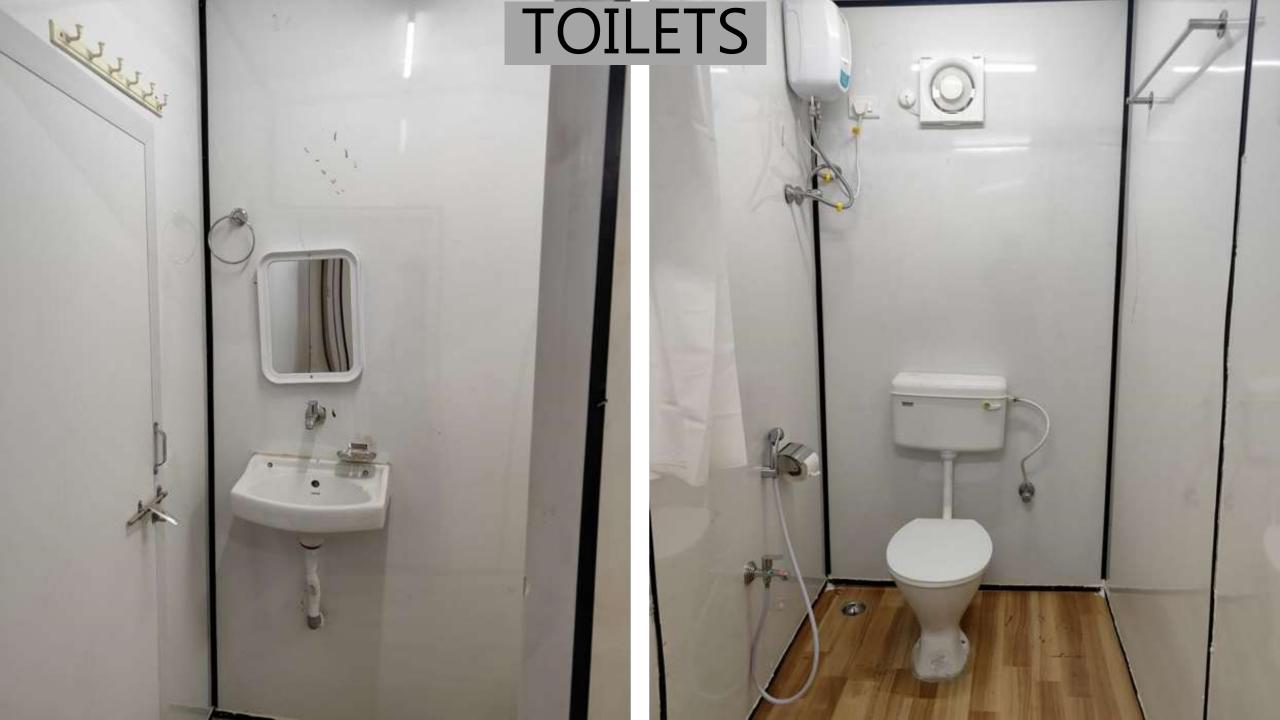

#### **TYPE OF PORTABLE CABINS**

**1. Site Office** 2. Accommodation Cabins 3. Labour **Accommodation** 4. Toilets **5. Security Post** 

#### Campsite Amenities

Enhance productivity and comfort at remote sites with our comprehensive range of amenities:

- Utility Systems: Reliable power generation, water supply, and waste management solutions.
- Sanitation Facilities: Portable toilets, shower units, and sewage treatment plants.
- Security Systems: Surveillance cameras, fencing, and guard posts for safety.
- Recreational & Medical Units: Spaces equipped with health facilities and leisure options for well-being.