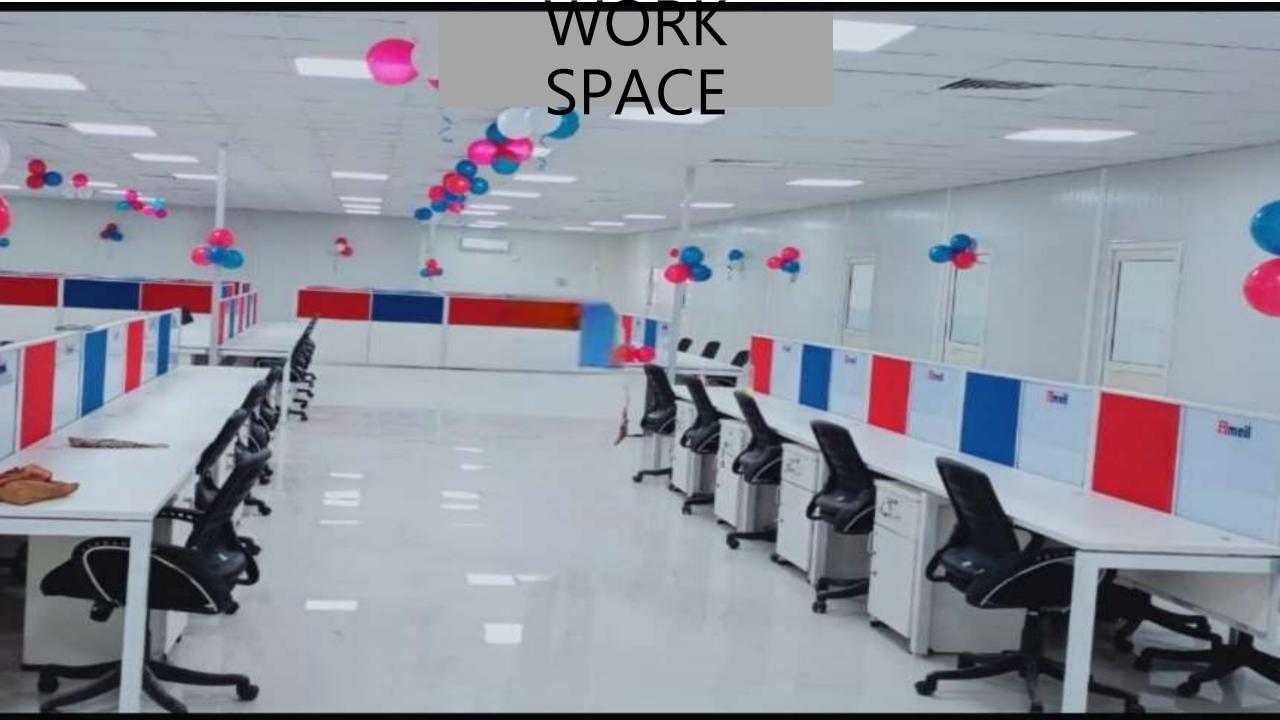

#### **İ** Prefabricated Engineering Structures

We provide prefabricated solutions that are easy to assemble and dismantle, minimizing downtime while maximizing utility:

- Office Structures: Spacious and well-equipped units for administrative functions.
- Dining Halls & Kitchens: Hygienic and efficiently designed spaces for catering services.
- Recreational Spaces: Relaxation zones equipped with entertainment options for staff and executives.
- Warehouses & Storage Units: Secure and weather-resistant spaces for equipment and materials.